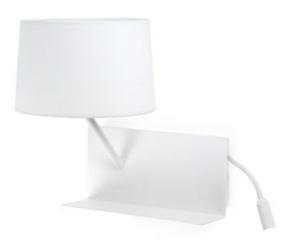

## HANDY White wall lamp with LED left reader

## Ref. 28415

Wall lamp with LED reader designed by Jordi Blasi. This wall lamp has a minimalistic and urban style. It has USB port and shelf for mobile or books. This lamp is perfect for bedrooms, it allow win space and use the LED reader for reading on bed. The light source is an E27 MAX 20W bulb, not included, and a LED reader with 3W warm light integrated.