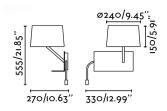

## **Specifications**

| Bulb:                               | 1XE27 MAX 20W + HIGH POWER LED<br>3W 3000K 140Lm |
|-------------------------------------|--------------------------------------------------|
| Bulb included:                      | Yes                                              |
| Transformer:                        | Driver                                           |
| Transformer included:               | Yes                                              |
| Voltage:                            | 100-240V                                         |
| Operating Frequency:                | 50/60Hz                                          |
| IP:                                 | 20                                               |
| Class:                              | Ι                                                |
| Material:                           | Steel and textile shade                          |
| Designer:                           | JORDI BLASI                                      |
| Recommended bulb:                   | 17453                                            |
| Description of recommended<br>Bulb: | ESTANDAR MATE LED E27 7W 2700K                   |
| Length:                             | 330 mm                                           |
| Net Width:                          | 270 mm                                           |
| Height:                             | 555 mm                                           |
| Net Weight:                         | 2.09 kg                                          |
| Volume:                             | 0.03996 m3                                       |