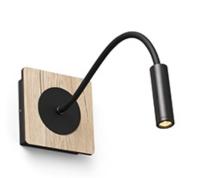

## MOOD Black and wood reader lamp

Ref. 20060

MOOD is a design family created by NAHTRANG. This home lighting reader has a wooden base that gives the room warmth. Nordic design with a lot of personality, the MOOD reader is designed to provide a light point in bedrooms and living rooms.