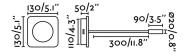

## **Specifications**

| Bulb:                 | LED 2W 3000K 105Lm |
|-----------------------|--------------------|
| Bulb included:        | Yes                |
| Transformer:          | Driver             |
| Transformer included: | Yes                |
| Voltage:              | 100-240V           |
| Operating Frequency:  | 50/60Hz            |
| IP:                   | 20                 |
| Class:                | II                 |
| Material:             | Metal and wood     |
| Designer:             | NAHTRANG           |
| Recommended bulb:     |                    |
| Length:               | 130 mm             |
| Net Width:            | 330 mm             |
| Height:               | 130 mm             |
| Net Weight:           | 0.81 kg            |
| Volume:               | 0.01265 m3         |
|                       |                    |