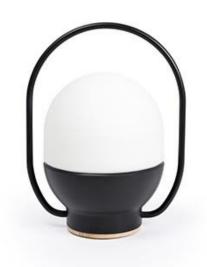

## TAKE AWAY LED Black portable lamp

Ref. 01016

This portable lamp has a modern and funny design. You can go with it wherever you want. It is designed by Nahtrang. Its handle allows you move it easily and its dimmable warm light is perfect for light up your home, outdoor or festival nights. Its wood base gives more stability. This lamp has 5 hour of battery life. Hours of operation according to consumption: 1W -15h, 2W-10h, 3W 5h.

## **Specifications**

| Bulb:                 | LED 3W 3000K 1W -15H / 2W-10H /<br>3W 5H RECARGA 3/4 HORAS |
|-----------------------|------------------------------------------------------------|
| Bulb included:        | Yes                                                        |
| Transformer:          | Driver                                                     |
| Transformer included: | Yes                                                        |
| IP:                   | 20                                                         |
| Class:                | III                                                        |
| Material:             | Polycarbonate and wood                                     |
| Designer:             | NAHTRANG                                                   |
| Length:               | 118 mm                                                     |
| Height:               | 200 mm                                                     |
| Net Weight:           | 0.32 kg                                                    |
| Volume:               | 0.00688 m3                                                 |
|                       |                                                            |