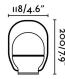

## **Specifications**

| Bulb:                 | LED 3W 3000K 1W -15H / 2W-10H /<br>3W 5H RECARGA 3/4 HORAS |
|-----------------------|------------------------------------------------------------|
| Bulb included:        | Yes                                                        |
| Transformer:          | Driver                                                     |
| Transformer included: | Yes                                                        |
| IP:                   | 20                                                         |
| Class:                | III                                                        |
| Material:             | Polycarbonate and wood                                     |
| Designer:             | NAHTRANG                                                   |
| Length:               | 118 mm                                                     |
| Height:               | 200 mm                                                     |
| Net Weight:           | 0.32 kg                                                    |
| Volume:               | 0.00688 m3                                                 |
|                       |                                                            |