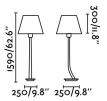

## **Specifications**

| Bulb:                            | 1 X E27 MAX 15W LED                          |
|----------------------------------|----------------------------------------------|
| Bulb included:                   | No                                           |
| Transformer:                     |                                              |
| Transformer included:            | No                                           |
| Voltage:                         | 100-240V                                     |
| IP:                              | 20                                           |
| Class:                           | II                                           |
| Material:                        | Metal                                        |
| Designer:                        | ALEX & MANEL LLUSCÀ                          |
| Recommended bulb:                | 17463                                        |
| Description of recommended Bulb: | BULB STANDARD MATT LED E27 7W<br>2700K 800Lm |
| Length:                          | 250 mm                                       |
| Net Width:                       | 250 mm                                       |
| Height:                          | 1410 mm                                      |
| Net Weight:                      | 6.80 kg                                      |
|                                  |                                              |