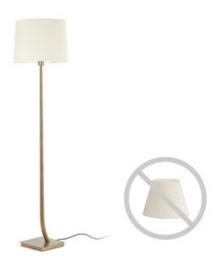

## **REM Old gold structure floor** lamp

Ref. 29687

REM is a design lighting set created by Alex & Manel Lluscà. It is characterized by a stylized body and a classic but renovated style. The matt gold floor lamp of the living room has an original structure, it is smoothly tilted to meet the fabric screen. It has a diffused light designed to illuminate bedrooms, living rooms and hotels. This luminaire does not include the screen.