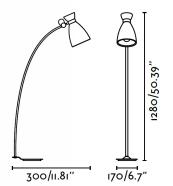

## **Specifications**

| Bulb:          | 1 x E14 20W  |
|----------------|--------------|
| Bulb included: | No           |
| IP:            | 20           |
| Class:         | I            |
| Material:      | Metal        |
| Designer:      | MANEL LLUSCÀ |
| Length:        | 170 mm       |
| Net Width:     | 300 mm       |
| Height:        | 1250 mm      |
| Net Weight:    | 2,92 kg      |
| Volume:        | 0,06656 m3   |
|                |              |