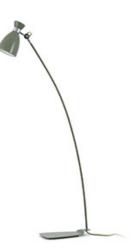

## **RETRO Green floor lamp**

Ref. 20020

The standing lamp version is here. RETRO is a set of designer lamps by Manel Lluscà inspired by the 60s, available in three colors to light up different rooms in your home . The light source for the green floor lamp is an E14 MAX 20W bulb (not included). With this set you will get a ?retro? touch for the lighting of your home.