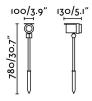

## **Specifications**

| Bulb:                 | LED 15W 36° 3000K                 |
|-----------------------|-----------------------------------|
| Bulb included:        | Yes                               |
| Transformer:          | Driver                            |
| Transformer included: | Yes                               |
| Voltage:              | 220-240V                          |
| Operating Frequency:  | 50Hz                              |
| IP:                   | 65                                |
| Material:             | Aluminium and opal glass diffuser |
| Length:               | 130 mm                            |
| Net Width:            | 100 mm                            |
| Height:               | 780 mm                            |
| Net Weight:           | 1.46 kg                           |
| Volume:               | 0.00933 m3                        |
|                       |                                   |