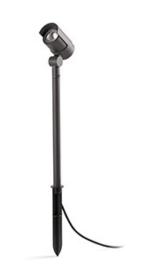

## **FOC-52 LED Dark grey projector** with spike

Ref. 70159

FOC-52 is a LED spike for outdoor lighting. This modern and minimalistic lamp can be adjusted. It is ideal to light up gardens and terraces, focusing its light wherever you need. This lamp features IP65 that gives high protection against rain and solids.